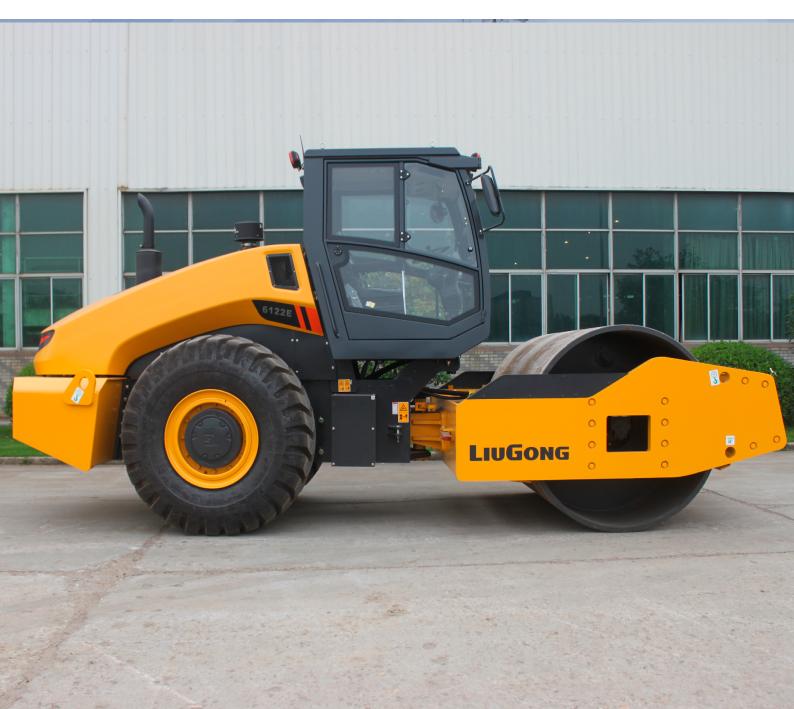

# 6122E SPECIFICATIONS>>>

| ENGINE              |                          |
|---------------------|--------------------------|
| Emission Regulation | Tier 2 / Stage II        |
| Make                | Shangchai                |
| Model               | SC8D180.3G2B1            |
| Gross Power         | 132 kW(180hp) @ 1800 rpm |
| Peak Torque         | 720 N · M                |
| Number of Cylinders | 6                        |
| Aspiration          | Turbo                    |
| Cooling Type        | Water                    |
|                     |                          |

| TIRES                                              |                                                         |
|----------------------------------------------------|---------------------------------------------------------|
| Tire Size                                          | 23.5-25-16PR                                            |
| Tire Tread                                         | G - 23                                                  |
|                                                    |                                                         |
| HYDRAULIC SYSTEM                                   |                                                         |
| Main Pump Type                                     | Piston Pump                                             |
| Main Relief Pressure                               | 35MPa                                                   |
| PERFORMANCE                                        |                                                         |
| Static Linear Front Drum Load                      | 506N/cm                                                 |
| Number of Vibrating Drums                          | 1                                                       |
| Nominal Amplitude Range                            | 2.0 / 1.0 mm                                            |
| Vibration Frequency Range                          | 28/ 33 Hz                                               |
| Centrifugal Force Range                            | 400 / 290 kN                                            |
| Number of Amplitude Settings                       | 2                                                       |
| OPERATING WEIGHTS                                  |                                                         |
| Operating Weight with Ballast                      | 22,000 kg                                               |
| Weight on Front Drum                               | 11,000 kg                                               |
| Weight on Tires                                    | 11,000 kg                                               |
|                                                    |                                                         |
| SERVICE CAPACITIES Fuel Tank                       | 285L                                                    |
| Engine Oil                                         | 19 L                                                    |
| Cooling System                                     | 32 L                                                    |
| <i>.</i> ,                                         |                                                         |
| OPTIONAL EQUIPMENT                                 |                                                         |
| Padfoot Drum Segment Kit ( PDH                     | )                                                       |
| Rotary Beacon                                      |                                                         |
| Backup Alarm                                       |                                                         |
| OVERALL SIZE                                       |                                                         |
| Overall Length:L=6450mm<br>Overall Height:H=3050mm | Overall Width:C=2340mm<br>Min. Ground Clearance:K=450mm |
| Drum Diameter:D=1600mm                             | Drum Width:W=2130mm                                     |
| Drum Thickness:S=45mm                              | Wheelbase:A=3230mm                                      |
|                                                    |                                                         |