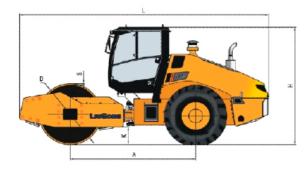

| TIRES                                              |                                                         |
|----------------------------------------------------|---------------------------------------------------------|
| Tire Size                                          | 23.5-25-16PR                                            |
| Tire Tread                                         | G - 23                                                  |
|                                                    |                                                         |
| HYDRAULIC SYSTEM                                   |                                                         |
| Main Pump Type                                     | Piston Pump                                             |
| Main Relief Pressure                               | 35MPa                                                   |
| PERFORMANCE                                        |                                                         |
| Static Linear Front Drum Load                      | 506N/cm                                                 |
| Number of Vibrating Drums                          | 1                                                       |
| Nominal Amplitude Range                            | 2.0 / 1.0 mm                                            |
| Vibration Frequency Range                          | 28/ 33 Hz                                               |
| Centrifugal Force Range                            | 400 / 290 kN                                            |
| Number of Amplitude Settings                       | 2                                                       |
| OPERATING WEIGHTS                                  |                                                         |
| Operating Weight with Ballast                      | 22,000 kg                                               |
| Weight on Front Drum                               | 11,000 kg                                               |
| Weight on Tires                                    | 11,000 kg                                               |
|                                                    |                                                         |
| SERVICE CAPACITIES Fuel Tank                       | 285L                                                    |
| Engine Oil                                         | 19 L                                                    |
| Cooling System                                     | 32 L                                                    |
| <i>.</i> ,                                         |                                                         |
| OPTIONAL EQUIPMENT                                 |                                                         |
| Padfoot Drum Segment Kit ( PDH                     | )                                                       |
| Rotary Beacon                                      |                                                         |
| Backup Alarm                                       |                                                         |
| OVERALL SIZE                                       |                                                         |
| Overall Length:L=6450mm<br>Overall Height:H=3050mm | Overall Width:C=2340mm<br>Min. Ground Clearance:K=450mm |
| Drum Diameter:D=1600mm                             | Drum Width:W=2130mm                                     |
| Drum Thickness:S=45mm                              | Wheelbase:A=3230mm                                      |
|                                                    |                                                         |