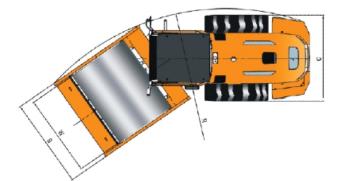

#### **DRIVE TRAIN**

| Theoretical Gradeability, without/<br>with Vibration | 30 %       |
|------------------------------------------------------|------------|
| Transmission Type                                    | Mechanical |
| 1st Maximum Speed                                    | 2.7 km/h   |
| 2nd Maximum Speed                                    | 5.2 km/h   |
| 3rd Maximum Speed                                    | 11 km/h    |
| Inside Turning Radius                                | <4,660 mm  |
| Outside Turning Radius                               | <7,000 mm  |

| TIRES                                              |                                                         |
|----------------------------------------------------|---------------------------------------------------------|
| Tire Size                                          | 23.5-25-16PR                                            |
| Tire Tread                                         | G - 23                                                  |
|                                                    |                                                         |
| HYDRAULIC SYSTEM                                   |                                                         |
| Main Pump Type                                     | Piston Pump                                             |
| Main Relief Pressure                               | 35MPa                                                   |
| PERFORMANCE                                        |                                                         |
| Static Linear Front Drum Load                      | 506N/cm                                                 |
| Number of Vibrating Drums                          | 1                                                       |
| Nominal Amplitude Range                            | 2.0 / 1.0 mm                                            |
| Vibration Frequency Range                          | 28/ 33 Hz                                               |
| Centrifugal Force Range                            | 400 / 290 kN                                            |
| Number of Amplitude Settings                       | 2                                                       |
| OPERATING WEIGHTS                                  |                                                         |
| Operating Weight with Ballast                      | 22,000 kg                                               |
| Weight on Front Drum                               | 11,000 kg                                               |
| Weight on Tires                                    | 11,000 kg                                               |
|                                                    |                                                         |
| SERVICE CAPACITIES Fuel Tank                       | 285L                                                    |
| Engine Oil                                         | 19 L                                                    |
| Cooling System                                     | 32 L                                                    |
| <i>.</i> ,                                         |                                                         |
| OPTIONAL EQUIPMENT                                 |                                                         |
| Padfoot Drum Segment Kit ( PDH                     | )                                                       |
| Rotary Beacon                                      |                                                         |
| Backup Alarm                                       |                                                         |
| OVERALL SIZE                                       |                                                         |
| Overall Length:L=6450mm<br>Overall Height:H=3050mm | Overall Width:C=2340mm<br>Min. Ground Clearance:K=450mm |
| Drum Diameter:D=1600mm                             | Drum Width:W=2130mm                                     |
| Drum Thickness:S=45mm                              | Wheelbase:A=3230mm                                      |
|                                                    |                                                         |